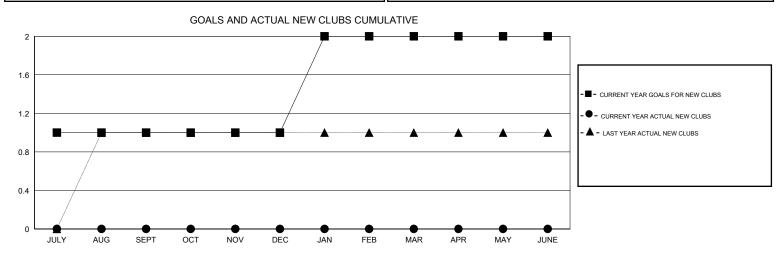

## GMT: KAMLESH JAIN

| GMT | CA | 6 |   |
|-----|----|---|---|
|     |    |   | 1 |

|                       |                  | Clubs     |                  |                  |               |                    | Members                             |                    |                  |
|-----------------------|------------------|-----------|------------------|------------------|---------------|--------------------|-------------------------------------|--------------------|------------------|
| RESULTS FOR 2016-2017 |                  |           |                  |                  | RESU          | LTS FOR 2016-2017  |                                     |                    |                  |
| QUARTER               | NEW CLUB<br>GOAL | NEW CLUBS | DROPPED<br>CLUBS | NET<br>GAIN/LOSS | QUARTER       | NEW MEMBER<br>GOAL | CHARTER AND<br>NEW MEMBERS<br>ADDED | DROPPED<br>MEMBERS | NET<br>GAIN/LOSS |
| JULY/AUG/SEPT         | 1                | 0         | 4                | -4               | JULY/AUG/SEPT | 20                 | 58                                  | 114                | -56              |
| OCT/NOV/DEC           | 0                | 0         | 0                | 0                | OCT/NOV/DEC   | 0                  | 0                                   | 0                  | 0                |
| JAN/FEB/MAR           | 1                | 0         | 0                | 0                | JAN/FEB/MAR   | 45                 | 0                                   | 0                  | 0                |
| APR/MAY/JUNE          | 0                | 0         | 0                | 0                | APR/MAY/JUNE  | -20                | 0                                   | 0                  | 0                |