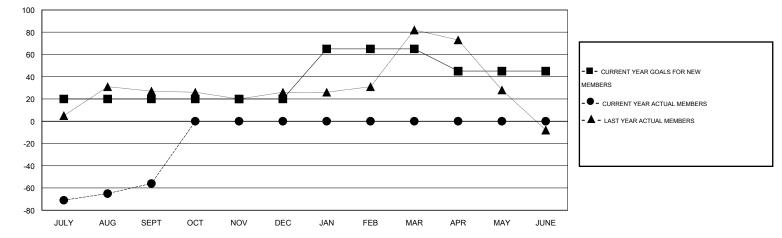

## GMT: KAMLESH JAIN

| GMT | CA | 6 |   |
|-----|----|---|---|
|     |    |   | 1 |

|                       |                  | Clubs     |                  |                  |               |                    | Members                             |                    |                  |
|-----------------------|------------------|-----------|------------------|------------------|---------------|--------------------|-------------------------------------|--------------------|------------------|
| RESULTS FOR 2016-2017 |                  |           |                  |                  | RESU          | LTS FOR 2016-2017  |                                     |                    |                  |
| QUARTER               | NEW CLUB<br>GOAL | NEW CLUBS | DROPPED<br>CLUBS | NET<br>GAIN/LOSS | QUARTER       | NEW MEMBER<br>GOAL | CHARTER AND<br>NEW MEMBERS<br>ADDED | DROPPED<br>MEMBERS | NET<br>GAIN/LOSS |
| JULY/AUG/SEPT         | 1                | 0         | 4                | -4               | JULY/AUG/SEPT | 20                 | 58                                  | 114                | -56              |
| OCT/NOV/DEC           | 0                | 0         | 0                | 0                | OCT/NOV/DEC   | 0                  | 0                                   | 0                  | 0                |
| JAN/FEB/MAR           | 1                | 0         | 0                | 0                | JAN/FEB/MAR   | 45                 | 0                                   | 0                  | 0                |
| APR/MAY/JUNE          | 0                | 0         | 0                | 0                | APR/MAY/JUNE  | -20                | 0                                   | 0                  | 0                |

GOALS AND ACTUAL MEMBERS CUMULATIVE

| DROPPED CLUBS: 4 |          | 17 CLUBS OF 58 ADDED 1 OR MORE<br>NEW MEMBERS | GENDER DISTRIBUTION   |                |     |
|------------------|----------|-----------------------------------------------|-----------------------|----------------|-----|
|                  |          |                                               | MALE                  | 1,073 (63.60%) |     |
| DROPPED MEMBERS  |          |                                               | FEMALE                | 614 (36.40%)   |     |
| DECEASED         | 6        | ASSESSMENT DATA                               | FAMILY UNIT MEMBERS   |                | 712 |
| CLUB CANCELLED   | 0<br>108 |                                               | HEAD OF HOUSEHOLD     |                | 305 |
| OTHER<br>TOTAL   | 108      |                                               | NON-HEAD OF HOUSEHOLD |                | 407 |